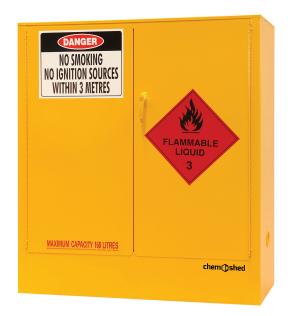

## **Specification Sheet**

**Description**: Flammable Cabinet - 160L

**Product Code:** 04-1066

## Flammable Cabinet - 1601

## **Product Features**

A good mid-ranger in the Chemshed line-up. Taller double door design that holds up to 8 x 20L containers safely and securely.

- Built to comply with the design requirements of AS1940:2017
- Lockable, non-sparking 3 point latching
- · Sequential self-closing door system
- Double walled 1.2mm zinc steel construction
- Fitted with ventilation ducts and built in flame arrestors
- Includes Class 3 hazard labelling and other decals required by the standard
- 150mm liquid tight sump
- Sturdy galvanized base shelf that can be removed for easy cleaning
- Adjustable shelf slots comes with one shelf as standard (additional shelves available)

| External Dimensions<br>(w,d,h) | Internal Dimensions<br>(w,d,h) | Capacity | No. of Shelves | Weight |
|--------------------------------|--------------------------------|----------|----------------|--------|
| 1,100 x 450 x 1,220mm          | 1,018 x 370 x 973mm            | 160L     | 1 (plus base)  | 78kgs  |